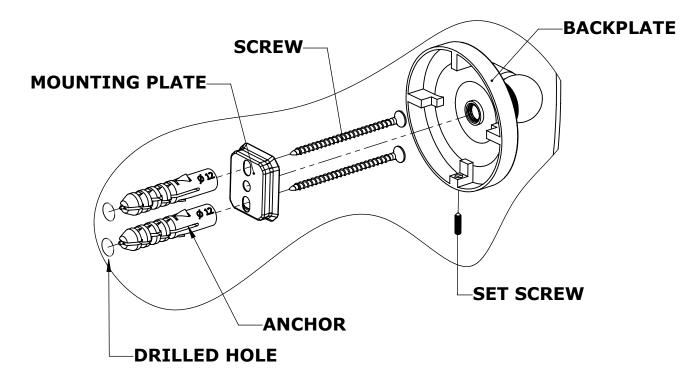

#### Step 1: Drill holes in Wall for screw anchors and attach Mounting Plate to Wall

Determine your desired location for installation and make a mark for the location of the mounting plate. Remove mounting plate from backplate by loosening set screw in backplate as pictured below. Place center hole of mounting plate over mark made above. Make 2 marks where mounting screws will be placed as shown below. Drill hole at each of the marks. (You may substitute other style mounting anchors or screws if desired). Place anchors into the holes made. Place mounting plate over holes and secure to mounting surface using screws as shown below.

#### **Step 2:** Attach Bracket to Mounting Plate.

Place bracket on mounting plate and secure by tightening set screw as shown below.