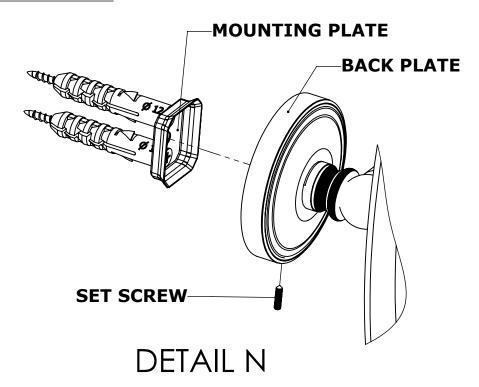

#### Step 1: Drill holes in Wall for screw anchors and attach Mounting Plate to Wall

Determine your desired location for installation and make a mark for the location of the mounting plate. Remove mounting plate from backplate by loosening set screw in backplate as pictured below. Place center hole of mounting plate over mark made above. Make 2 marks where mounting screws will be placed as shown below. Drill hole at each of the marks. (You may substitute other style mounting anchors or screws if desired). Place anchors into the holes made. Place mounting plate over holes and secure to mounting surface using screws as shown below.

#### **Step 2:** Attach Bracket to Mounting Plate.

Place bracket on mounting plate and secure by tightening set screw as shown below.