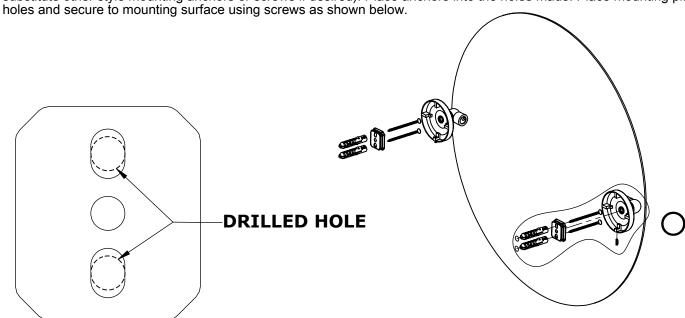

#### Step 1: Drill holes in Wall for screw anchors and attach Mounting Plate to Wall

Determine your desired location for installation and make a mark for the location of the mounting plate. Remove mounting plate from backplate by loosening set screw in backplate as pictured below. Place center hole of mounting plate over mark made above. Make 2 marks where mounting screws will be placed as shown below. Drill hole at each of the marks. (You may substitute other style mounting anchors or screws if desired). Place anchors into the holes made. Place mounting plate over holes and secure to mounting surface using screws as shown below.